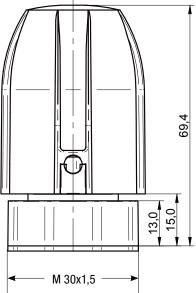

| Closing force       | 90N                      |
|---------------------|--------------------------|
| Power supply        | 230 V 24 V               |
| Power               | 1.8 W                    |
| Actuator connection | M30x1.5 nut              |
| Actuator stroke     | Max 4,5 mm               |
| Min. opening time   | 3 minutes*               |
| Protection degree   | IP 54                    |
| Cable length        | 1 m                      |
| Cable length        | De-energised when closed |
| Material            | Polyamide                |
| Unit packaging      | 1 [pcs.]                 |
| Multi-pack          | 100 [pcs.]               |