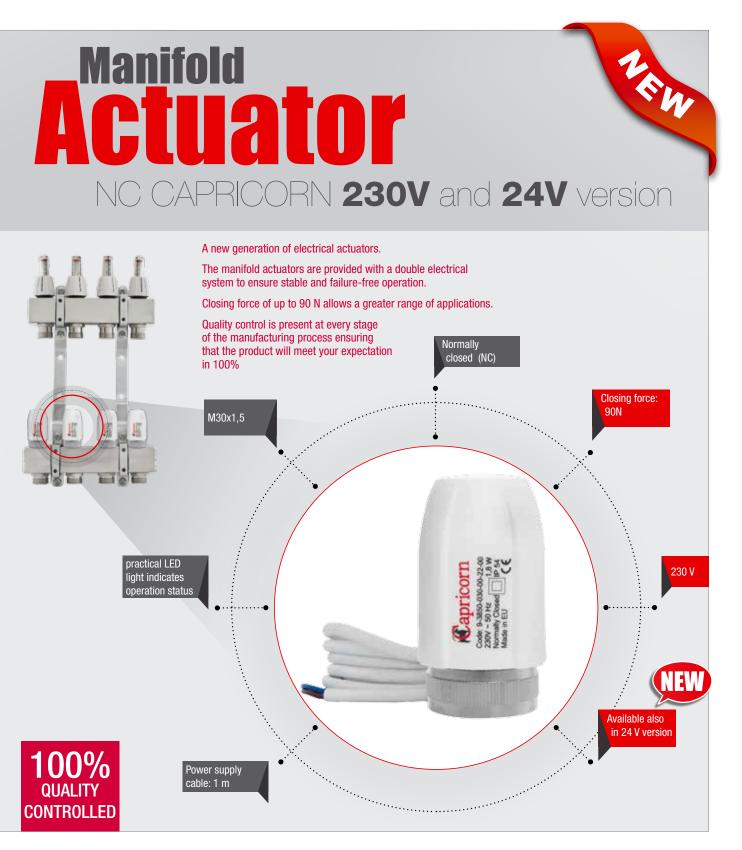

Capricorn S.A., ul. Ciernie 11, 58-160 Świebodzice, Sales Department, tel. +48 74 8503 554 , tel. +48 74 8503 546 www.capricorn.pl sales@capricorn.pl

| Product code        | Colour | Version |
|---------------------|--------|---------|
| 9-3850-030-00-22-00 | White  | 230 V   |
| 9-3851-030-00-22-00 | White  | 24 V    |

| Closing force       | 90N                      |
|---------------------|--------------------------|
| Power supply        | 230 V 24 V               |
| Power               | 1.8 W                    |
| Actuator connection | M30x1.5 nut              |
| Actuator stroke     | Max 4,5 mm               |
| Min. opening time   | 3 minutes*               |
| Protection degree   | IP 54                    |
| Cable length        | 1 m                      |
| Cable length        | De-energised when closed |
| Material            | Polyamide                |
| Unit packaging      | 1 [pcs.]                 |
| Multi-pack          | 100 [pcs.]               |