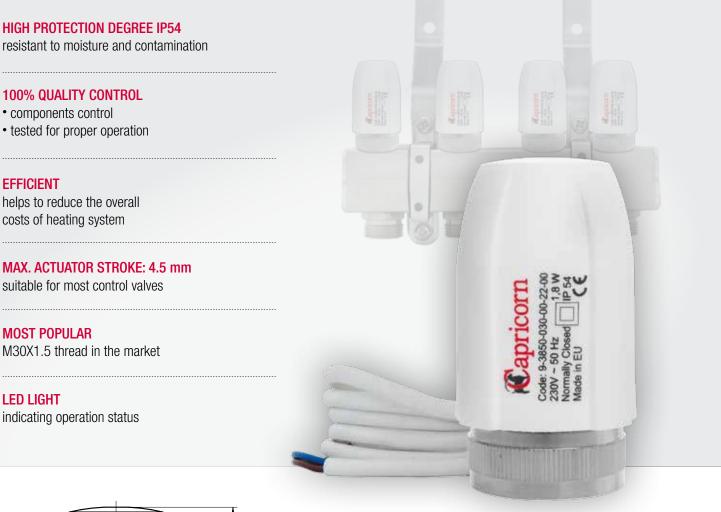

| Closing force       | 90N                      |
|---------------------|--------------------------|
| Power supply        | 230 V 24 V               |
| Power               | 1.8 W                    |
| Actuator connection | M30x1.5 nut              |
| Actuator stroke     | Max 4,5 mm               |
| Min. opening time   | 3 minutes*               |
| Protection degree   | IP 54                    |
| Cable length        | 1 m                      |
| Cable length        | De-energised when closed |
| Material            | Polyamide                |
| Unit packaging      | 1 [pcs.]                 |
| Multi-pack          | 100 [pcs.]               |